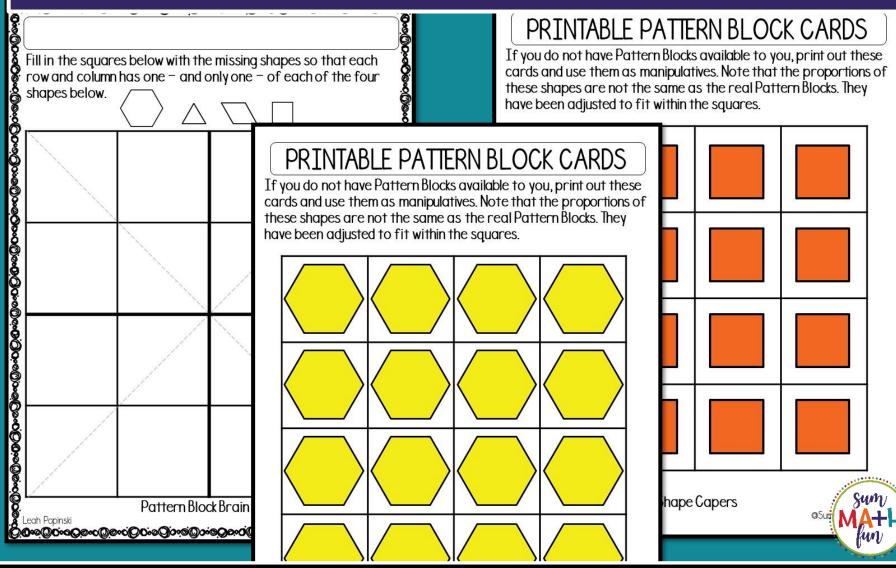

low with the missing theores. Each cow and column, equal 2 with study of the schare in the s Fill in the sectores below with the missing theses. Each row and column, equal 2 and states on the conditional of the e one – and only a result of the conditional destruction of the conditional destruction. ටු ගංගේ ගංගේ ගංගේ ගංගේ ගංගේ ගංගේ ගංගේ ග්රීමා හරියා හරිය හර ගේ ග්රීමා හරියා හරිය හර ග්රීමා හරියා හරිය හර ග්රීමා හ Pattern Block Brain Lock #I Fill in the squares below with the missing shapes. Each row and column, each $2 \times 2$ square, and each diagonal must have one – and only one – of each of the four shapes below. 0 Ö. Q Ō. Q 0 Õ 8 Sum Logic Puzzles – Pattern Blo Pattern Block Brain Lock ð Leah Popinski ෧ඁ෩ඁෟ෧෨෨෯෨෯෯෨෨෯ඁඁ un

## "Create You Own" Template and Printable Shape Cards Included