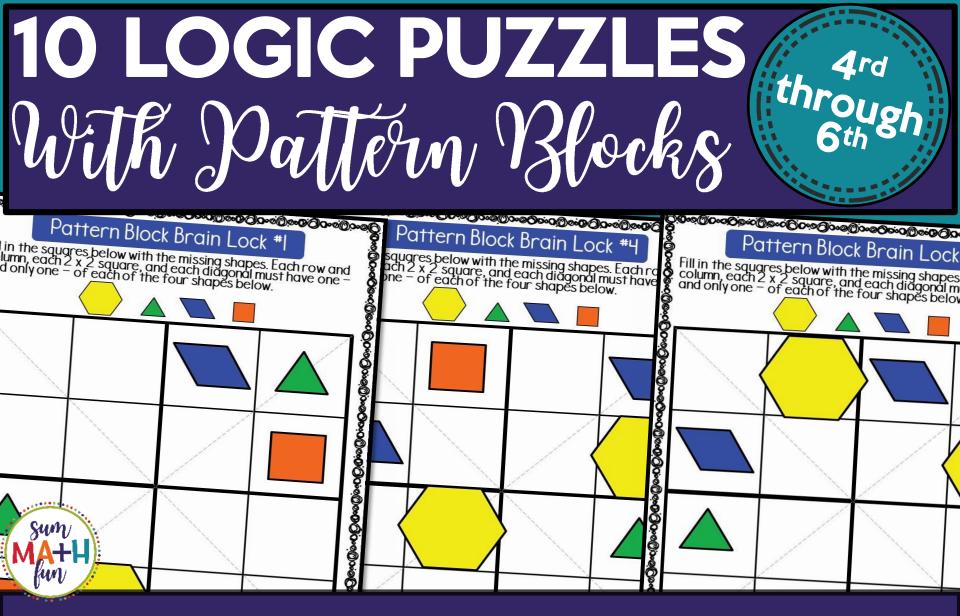

### Pattern Block Brain Lock #2

Through The Use Of Manipulatives

students can easily guess and test their thinking without erasing a hole in their paper!

#### Answer Keys and Blacklines For All Puzzles Pattern Block Brain Lock #I Pattern Block Brain Lock #7 Fill in the schares below with the missing theores. Each cow and column, equal 2 with study of the schare in the s Fill in the sectores below with the missing theses. Each row and column, equal 2 and states on the conditional of the e one – and only a result of the conditional destruction of the conditional destruction. ටු ගංගේ ගංගේ ගංගේ ගංගේ ගංගේ ගංගේ ගංගේ ග්රීමා හරියා හරිය හර ගේ ග්රීමා හරියා හරිය හර ග්රීමා හරියා හරිය හර ග්රීමා හ Pattern Block Brain Lock #I Fill in the squares below with the missing shapes. Each row and column, each $2 \times 2$ square, and each diagonal must have one – and only one – of each of the four shapes below. 0 Ö. Q Ō. Q 0 Õ 8 Sum Logic Puzzles – Pattern Blo Pattern Block Brain Lock ð Leah Popinski ෧ඁ෩ඁෟ෧෨෨෯෨෯෯෨෨෯ඁඁ un