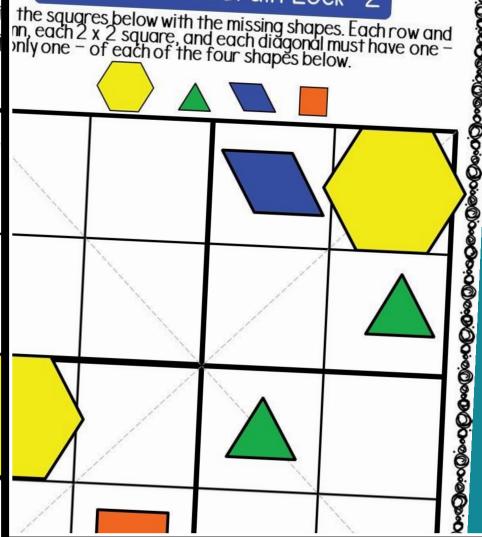

#### Answer Keys and Blacklines For All Puzzles Pattern Block Brain Lock #I Pattern Block Brain Lock #7 Fill in the schares below with the missing theores. Each cow and column, equal 2 with study of the schare in the s Fill in the sectores below with the missing theses. Each row and column, equal 2 and states on the conditional of the e one – and only a result of the conditional destruction of the conditional destruction. ටු ගංගේ ගංගේ ගංගේ ගංගේ ගංගේ ගංගේ ගංගේ ග්රීමා හරියා හරිය හර ගේ ග්රීමා හරියා හරිය හර ග්රීමා හරියා හරිය හර ග්රීමා හ Pattern Block Brain Lock #I Fill in the squares below with the missing shapes. Each row and column, each $2 \times 2$ square, and each diagonal must have one – and only one – of each of the four shapes below. 0 Ö. Q Ō. Q 0 Õ 8 Sum Logic Puzzles – Pattern Blo Pattern Block Brain Lock ð Leah Popinski ෧ඁ෩ඁෟ෧෨෨෯෨෯෯෨෨෯ඁඁ un